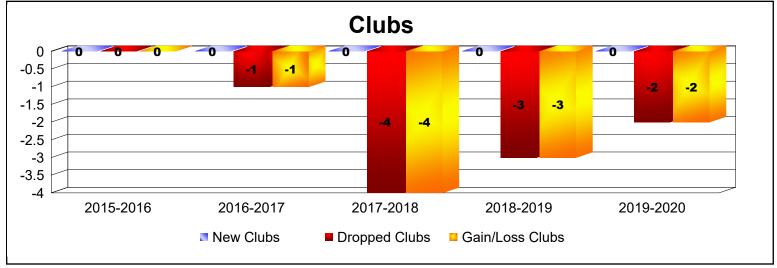

District 11 C1 As of June 2020 Cumulative

| Year      | New<br>Clubs | Dropped<br>Clubs | Gain/<br>Loss<br>Clubs | New<br>Members | Charter<br>Members | Reinstate<br>Members | Transfer<br>Members | Total<br>Member<br>Added | Total<br>Members<br>Dropped | Gain/<br>Loss<br>Members |
|-----------|--------------|------------------|------------------------|----------------|--------------------|----------------------|---------------------|--------------------------|-----------------------------|--------------------------|
| 2015-2016 | 0            | 0                | 0                      | 58             | 1                  | 4                    | 6                   | 69                       | -137                        | -68                      |
| 2016-2017 | 0            | -1               | -1                     | 80             | 3                  | 4                    | 2                   | 89                       | -146                        | -57                      |
| 2017-2018 | 0            | -4               | -4                     | 73             | 1                  | 1                    | 3                   | 78                       | -121                        | -43                      |
| 2018-2019 | 0            | -3               | -3                     | 57             | 1                  | 3                    | 6                   | 67                       | -136                        | -69                      |
| 2019-2020 | 0            | -2               | -2                     | 49             | 0                  | 7                    | 3                   | 59                       | -113                        | -54                      |
| Average   | 0            | -2               | -2                     | 63             | 1                  | 4                    | 4                   | 72                       | -131                        | -58                      |