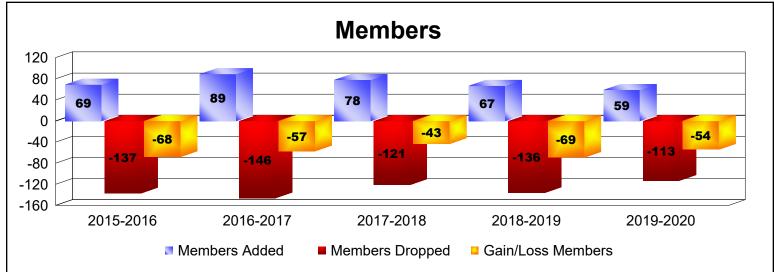

District 11 C1 As of June 2020 Cumulative

| Year      | New<br>Clubs | Dropped<br>Clubs | Gain/<br>Loss<br>Clubs | New<br>Members | Charter<br>Members | Reinstate<br>Members | Transfer<br>Members | Total<br>Member<br>Added | Total<br>Members<br>Dropped | Gain/<br>Loss<br>Members |
|-----------|--------------|------------------|------------------------|----------------|--------------------|----------------------|---------------------|--------------------------|-----------------------------|--------------------------|
| 2015-2016 | 0            | 0                | 0                      | 58             | 1                  | 4                    | 6                   | 69                       | -137                        | -68                      |
| 2016-2017 | 0            | -1               | -1                     | 80             | 3                  | 4                    | 2                   | 89                       | -146                        | -57                      |
| 2017-2018 | 0            | -4               | -4                     | 73             | 1                  | 1                    | 3                   | 78                       | -121                        | -43                      |
| 2018-2019 | 0            | -3               | -3                     | 57             | 1                  | 3                    | 6                   | 67                       | -136                        | -69                      |
| 2019-2020 | 0            | -2               | -2                     | 49             | 0                  | 7                    | 3                   | 59                       | -113                        | -54                      |
| Average   | 0            | -2               | -2                     | 63             | 1                  | 4                    | 4                   | 72                       | -131                        | -58                      |